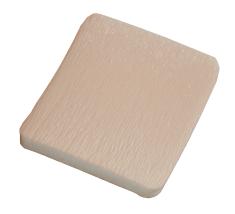

The white side of the foam dressing is applied to the wound. The coral colored top of the foam dressing contains a moisture permeable layer designed to protect against exudate strike-through while acting as a protective barrier to outside wound contaminants. Simpurity Foam dressings are designed to be easily removed from the wound sites. The non-adhesive construction of the dressing helps to assure that the skin around the wound perimeter is not damaged.